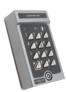

#### Locking solutions

As an option, the call buttons can be equipped with different locking solutions.

Key lock

Code lock

Call button with RFID tag reader

(((...))