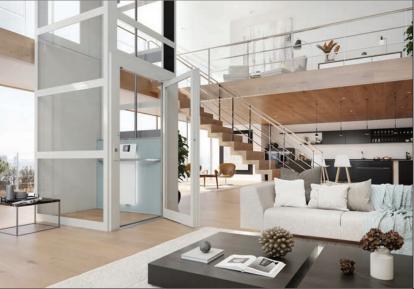

### CIBES AIR®

While conventional lifts take weeks to install and require major construction work, the Cibes Air can be installed within days and requires only minimal remodeling. Our secret is our space-saving, modular concept, which reduces the structural impact on your home and minimizes the interruption of your daily life.

#### Modular lift shaft

No need for a masonry shaft, a ready-made lift shaft of glass or steel panels is always included.

Screw-driven system Reliable 100% electric screw-driven system, no hydraulics.

#### Machine room-less

The machinery fits inside the shaft, no need for a separate machine room.