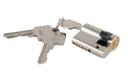

#### Locking solutions

As an option, the call buttons can be equipped with different locking solutions.

Key lock

Code lock

Call button with RFID tag reader

(((...))