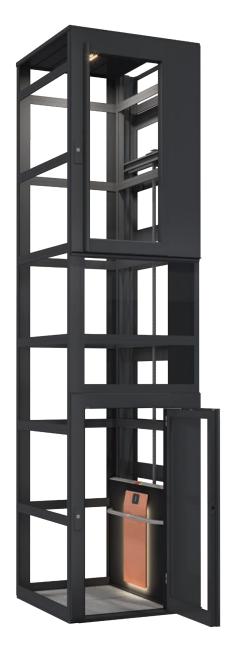

Shaft and doors in Oxide 3, platform front panel in Oxide 3, platform back panel in grey wool, handrail and top bar in natural, anodized aluminum, safety floor Forbo Surestep Material Quartz Stone.

0

65