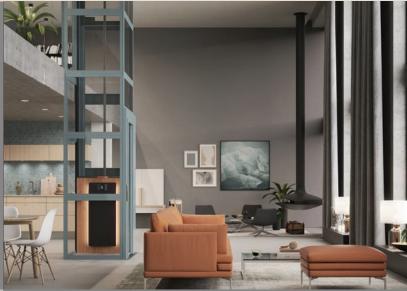

### CIBES AIR®

While conventional lifts take weeks to install and require major construction work, the Cibes Air can be installed within days and requires only minimal remodeling. Our secret is our space-saving, modular concept, which reduces the structural impact on your home and minimizes the interruption of your daily life.

#### **Minimal renovation**

Regardless if you live in a house, duplex apartment, or a townhouse, the Cibes Air home lift is a great choice, thanks to its modular, space-saving construction. The Cibes Air comes with a ready-made lift shaft and requires no extensive remodel.

#### Finding the right place

The compact construction and great choice of sizes allows the Cibes Air to integrate seamlessly into most homes. This home lift fits into incredibly tight spaces, like the small and unused corners of your house or the void at the center of your staircase.