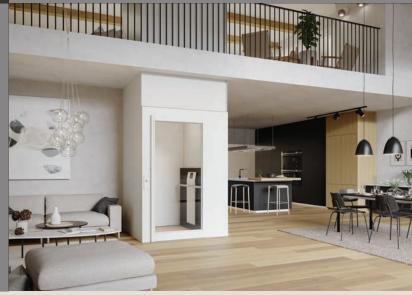

#### Finding the right place

The compact construction and great choice of sizes allows the Cibes Air to integrate seamlessly into most homes. This home lift fits into incredibly tight spaces, like the small and unused corners of your house or the void at the center of your staircase.

#### Create your custom design

Make the most of your opportunity to transform your lift into a beautiful architectural feature. The Cibes Air offers you the freedom to combine colors and materials to create a design which blends in perfectly with the decorative style and architecture of your home.

#### Customizable platform design

The platform is available in a wide range of materials and colors.

**Reduced top height** The top height fits easily under most ceilings.