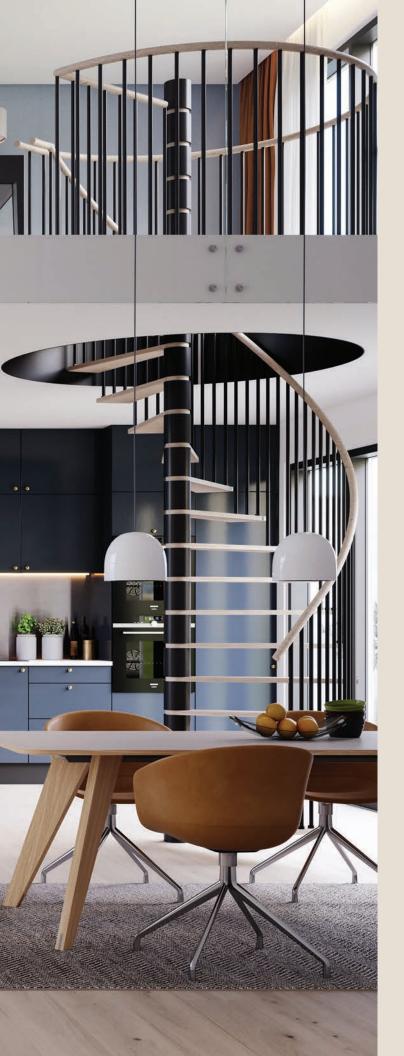

# SPACE-SAVING HOME LIFTS

One of the great advantages of our home lifts is their efficient use of space. The passenger platform constitutes almost 70% of the total footprint, while the compact construction makes it possible to fit the lift into very narrow spaces.

#### Finding the right place

The compact construction and great choice of sizes allows the Cibes Air to integrate seamlessly into most homes. This home lift fits into incredibly tight spaces, like the small and unused corners of your house or the void at the center of your staircase.